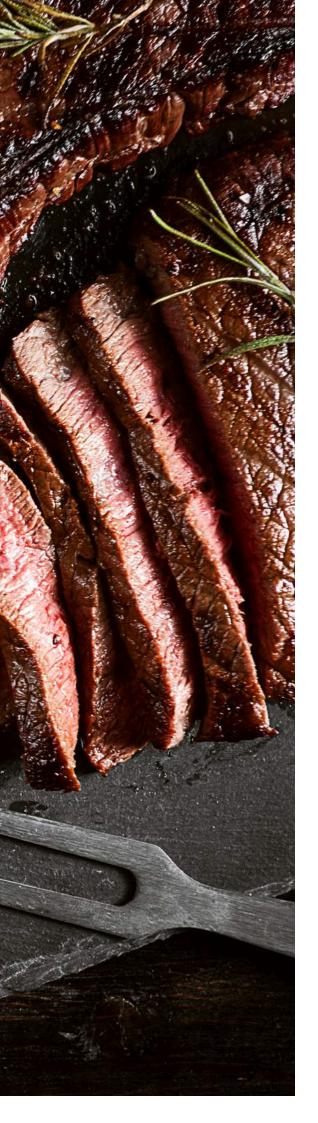

# Steak and Wine right

£30 per person

### 6th and 27th December

\*8oz Sirloin steak with hand-cut chips, tomato and mushrooms, and a 125ml glass of white or red wine. All are included for £30 per person on our steak and wine nights.

Upgrade to a \*8oz fillet steak, £39.50 per person (Must be pre- ordered)

\*is an approximate pre-cooked weight

A discretionary 10% gratuity will be added to your bill.