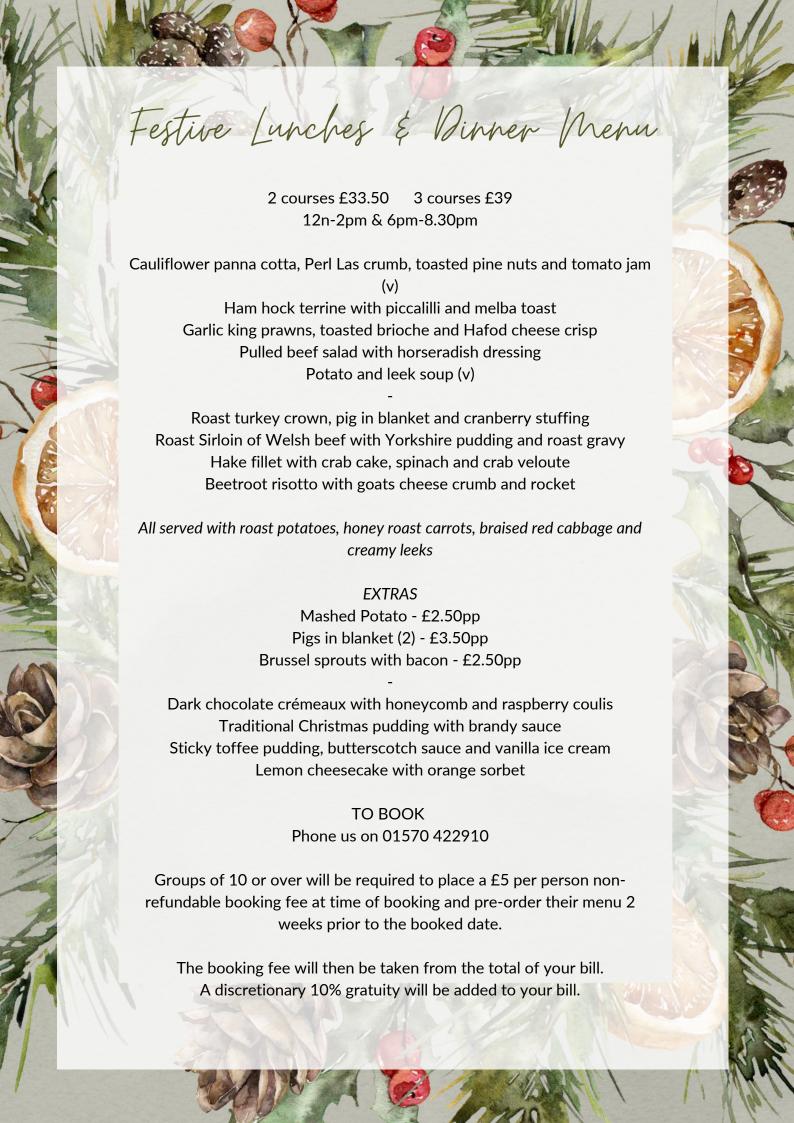

Menu

### Canapés

Carrot and cumin soup (v)

Seared smoked salmon, crushed Pembrokeshire potatoes and spring onion with lemon vinaigrette
Chicken liver parfait, apple and pear chutney and toasted brioche

Goats cheese bon bon, beetroot puree and rocket (v)

Prosecco sorbet with clementine

Roast turkey crown, pig in blanket and cranberry stuffing Herb crusted cod loin with pea puree

Duo of beef, roast Sirloin and pulled shin with Yorkshire pudding and roast gravy

Venison loin, textures of sweet potato and redcurrant jus

Nut roast, braised red cabbage and vegetarian gravy (v)

All served with mashed and roast potatoes, honey roast carrots and parsnips, cauliflower cheese and Brussel sprouts with bacon

Traditional Christmas pudding with rum and raisin ice cream and brandy sauce

Peanut butter cheesecake, Biscoff crumb and caramel fudge ice cream

Black forest sphere with Chantilly cream

Vanilla creme brúlée with gingerbread biscuit and berry

compote

Welsh cheese board with traditional accompaniments

Tea or coffee with a minced pie and petit fours