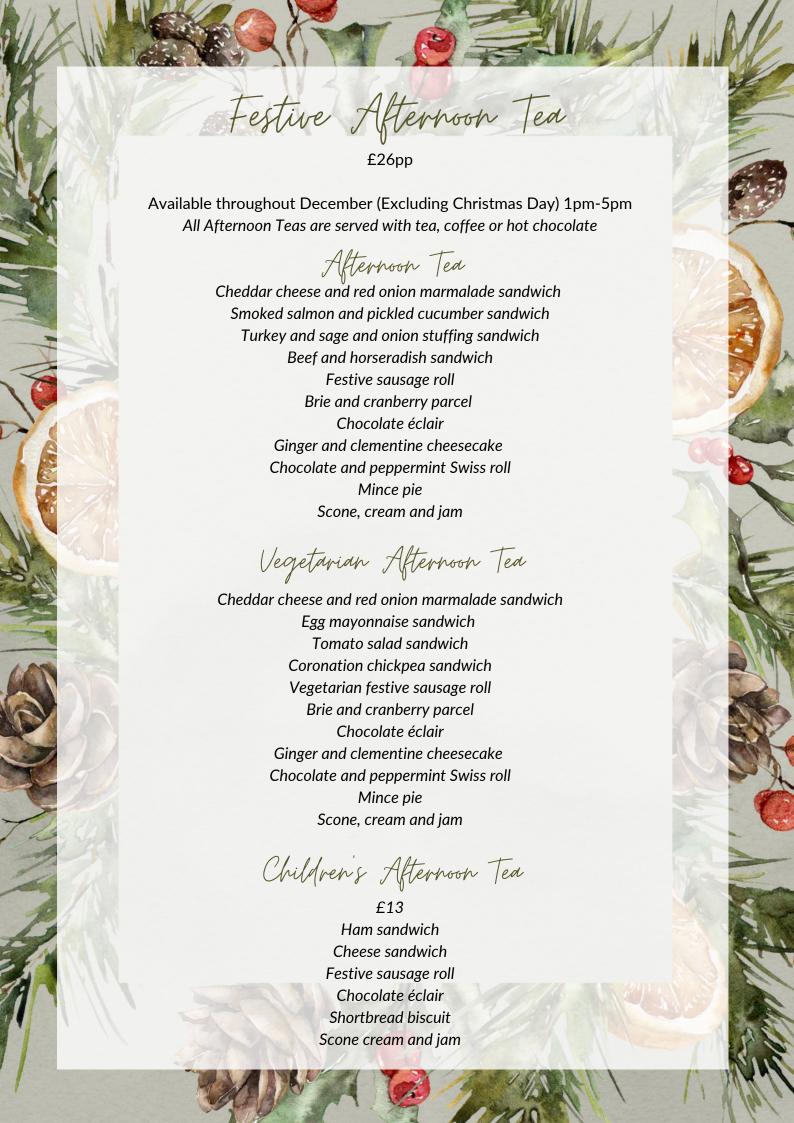

Give the gift of indulgence with a Falcondale gift voucher.

High tea for two £ 52

Champagne tea for two £82

Sunday lunch for two £ 79

Bed and breakfast for two £ 179

Dinner, Bed and breakfast for two £ 259

You'll be sure to find the perfect gift for that special occasion. Can't decide on a package? Not a problem, monetary vouchers start from £20.

Visit our website www.thefalcondale.co.uk to buy vouchers online or phone us on 01570 422910 to receive a voucher in the post.